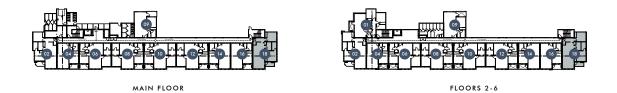

#### Wren / 2 Bed (Attainable)

'ERITY

MAIN FLOOR

FLOORS 2-6

202, 302, 402, 502, 602

2 BED + 2 BATH / 862 SQ FT | BALCONY: 52 SQ

MAIN FLOOR