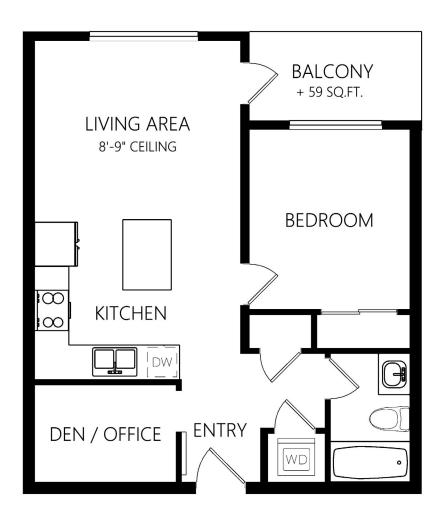

## Waxwing / 1 Bed + Den

(Attainable)

FLOORS 2-6

209, 309, 409, 509, 609

🖞 BẾÐ + 🐧 BATHÀ, 🃐 FINISHEÐ: 654 SQ FT 🛛 📔 BALCONY: 55 SQ FT

MAIN FLOOR

FLOORS 2-6