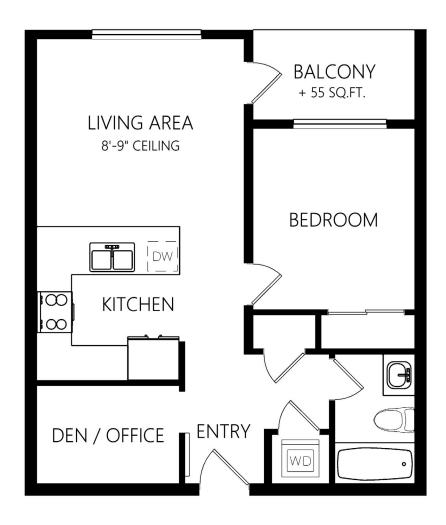

#### Wren / 2 Bed (Attainable)

'ERITY





MAIN FLOOR







FLOORS 2-6

202, 302, 402, 502, 602

2 BED + 2 BATH / 862 SQ FT | BALCONY: 52 SQ









MAIN FLOOR



### Robin / 1 Bed + Den





FLOORS 2-6



## Waxwing / 1 Bed + Den

(Attainable)





MAIN FLOOR



## Waxwing / 1 Bed + Den

(Attainable)





FLOORS 2-6

209, 309, 409, 509, 609

🖞 BẾÐ + 🐧 BATHÀ, 🃐 FINISHEÐ: 654 SQ FT 🛛 📔 BALCONY: 55 SQ FT









MAIN FLOOR







FLOORS 2-6



# **Eider Reverse** / 1 Bed + Den

(Attainable)













FLOORS 2-6



## Sparrow / 2 Bed

(Attainable)





FLOORS 2-6



### Woodpecker / 2 Bed





118, 218, 318, 418, 518, 618

2 BED + 2 BATH 🔨 882 SQ FT | BALCONY: 54 S



Balcony/patio sizes vary floor to floor. Interior square footage and room al square footage may vary from the final Jurvey and architectural

### Hummingbird / 2 Bed





MAIN FLOOR





106, 110, 206, 210, 306, 310, 406, 410, 506, 510, 606, 610 2 BED + 2 BATH | 921 SQ FT | BALCONY: 51 SQ FT





### Hummingbird Reverse / 2 Bed





108, 112, 208, 212, 308, 312, 408, 412, 508, 512, 608, 612 2 BED + 1 BATH | 921 SQ FT | BALCONY: 51 SQ FT