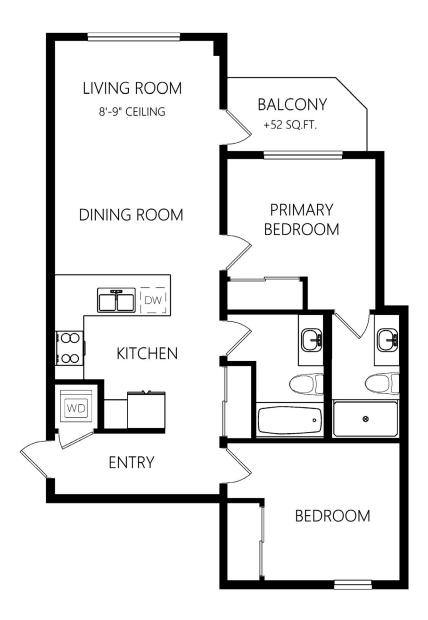

#### Wren / 2 Bed (Attainable)

'ERITY

MAIN FLOOR

FLOORS 2-6

202, 302, 402, 502, 602

2 BED + 2 BATH / 862 SQ FT | BALCONY: 52 SQ

MAIN FLOOR