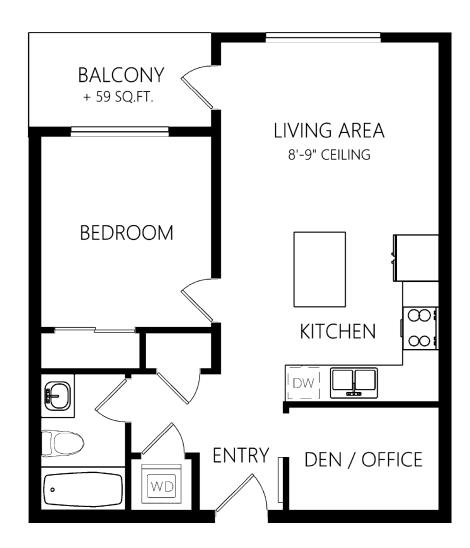

## Waxwing / 1 Bed + Den

(Attainable)

FLOORS 2-6

209, 309, 409, 509, 609

🖞 BẾÐ + 🐧 BATHÀ, 🃐 FINISHEÐ: 654 SQ FT 🛛 📔 BALCONY: 55 SQ FT

MAIN FLOOR

FLOORS 2-6