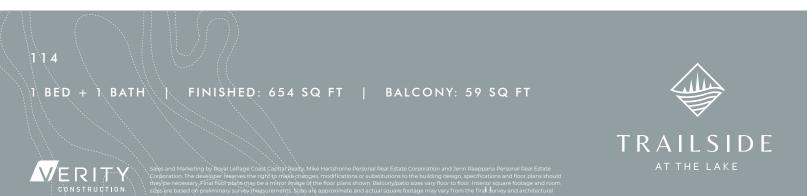

## Waxwing / 1 Bed + Den

(Attainable)

FLOORS 2-6

209, 309, 409, 509, 609

🖞 BẾÐ + 🐧 BATHÀ, 🃐 FINISHEÐ: 654 SQ FT 🛛 📔 BALCONY: 55 SQ FT

MAIN FLOOR

FLOORS 2-6