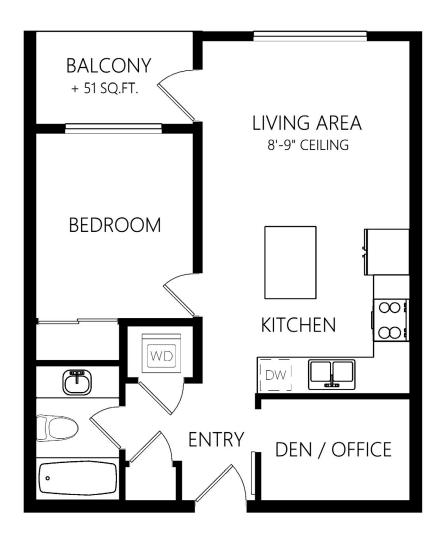

#### Wren / 2 Bed (Attainable)

'ERITY





MAIN FLOOR







FLOORS 2-6

202, 302, 402, 502, 602

2 BED + 2 BATH / 862 SQ FT | BALCONY: 52 SQ









MAIN FLOOR



### Robin / 1 Bed + Den





FLOORS 2-6



## Waxwing / 1 Bed + Den

(Attainable)





MAIN FLOOR



## Waxwing / 1 Bed + Den

(Attainable)





FLOORS 2-6

209, 309, 409, 509, 609

🖞 BẾÐ + 🐧 BATHÀ, 🃐 FINISHEÐ: 654 SQ FT 🛛 📔 BALCONY: 55 SQ FT









MAIN FLOOR







FLOORS 2-6



# **Eider Reverse** / 1 Bed + Den

(Attainable)













FLOORS 2-6



## Sparrow / 2 Bed

(Attainable)





FLOORS 2-6



### Woodpecker / 2 Bed





118, 218, 318, 418, 518, 618

2 BED + 2 BATH 🔨 882 SQ FT | BALCONY: 54 S



Balcony/patio sizes vary floor to floor. Interior square footage and room al square footage may vary from the final Jurvey and architectural

### Hummingbird / 2 Bed





MAIN FLOOR





106, 110, 206, 210, 306, 310, 406, 410, 506, 510, 606, 610 2 BED + 2 BATH | 921