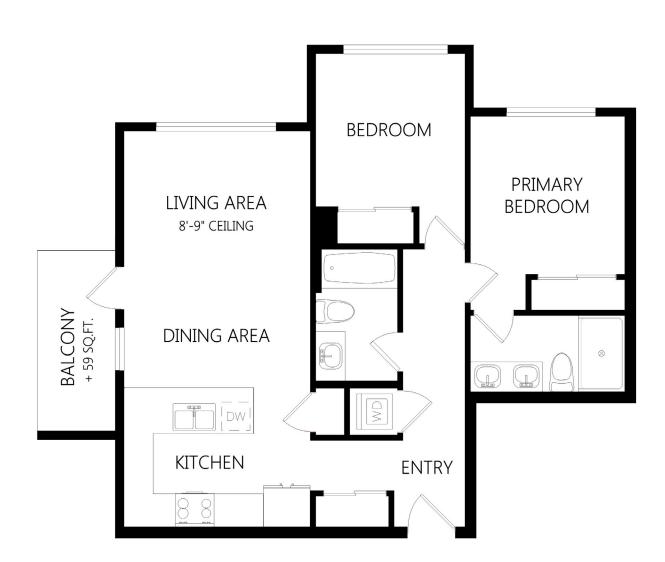

### Woodpecker / 2 Bed

118, 218, 318, 418, 518, 618

2 BED + 2 BATH 🔨 882 SQ FT | BALCONY: 54 S

Balcony/patio sizes vary floor to floor. Interior square footage and room al square footage may vary from the final Jurvey and architectural