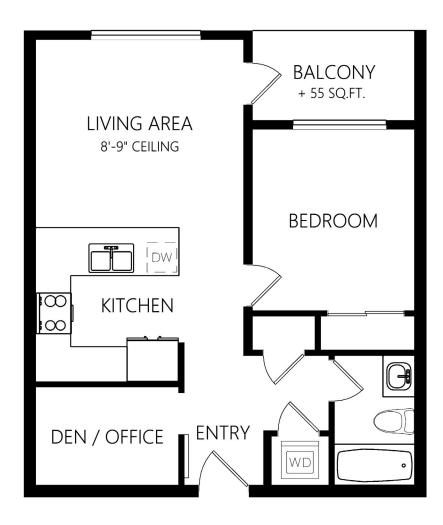

## Waxwing / 1 Bed + Den

(Attainable)

FLOORS 2-6

209, 309, 409, 509, 609

🖞 BẾÐ + 🐧 BATHÀ, 🃐 FINISHEÐ: 654 SQ FT 🛛 📔 BALCONY: 55 SQ FT

MAIN FLOOR

FLOORS 2-6