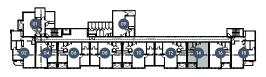

## Waxwing / 1 Bed + Den

(Attainable)

FLOORS 2-6

209, 309, 409, 509, 609

🖞 BẾÐ + 🐧 BATHÀ, 🃐 FINISHEÐ: 654 SQ FT 🛛 📔 BALCONY: 55 SQ FT

MAIN FLOOR

FLOORS 2-6