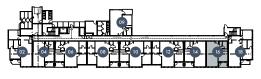

## Waxwing / 1 Bed + Den

(Attainable)

FLOORS 2-6

209, 309, 409, 509, 609

🖞 BẾÐ + 🐧 BATHÀ, 🃐 FINISHEÐ: 654 SQ FT 🛛 📔 BALCONY: 55 SQ FT

MAIN FLOOR

FLOORS 2-6