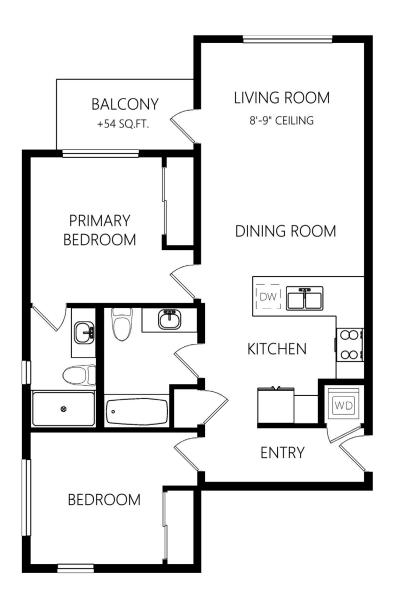

#### Wren / 2 Bed (Attainable)

'ERITY





MAIN FLOOR







FLOORS 2-6

202, 302, 402, 502, 602

2 BED + 2 BATH / 862 SQ FT | BALCONY: 52 SQ









MAIN FLOOR



### Robin / 1 Bed + Den





FLOORS 2-6



## Waxwing / 1 Bed + Den

(Attainable)





MAIN FLOOR



## Waxwing / 1 Bed + Den

(Attainable)





FLOORS 2-6

209, 309, 409, 509, 609

🖞 BẾÐ + 🐧 BATHÀ, 🃐 FINISHEÐ: 654 SQ FT 🛛 📔 BALCONY: 55 SQ FT









MAIN FLOOR







FLOORS 2-6



# **Eider Reverse** / 1 Bed + Den

(Attainable)













FLOORS 2-6



## Sparrow / 2 Bed

(Attainable)





FLOORS 2-6



### Woodpecker / 2 Bed





118, 218, 318, 418, 518, 618

2 BED + 2 BATH 🔨 882 SQ FT | BALCONY: 54 S



Balcony/patio sizes vary floor to floor. Interior square footage and room al square footage may vary from the final Jurvey and architectural

### Hummingbird / 2 Bed





MAIN FLOOR





106, 110, 206, 210, 306, 310, 406, 410, 506, 510, 606, 610 2 BED + 2 BATH | 921 SQ FT | BALCONY: 51 SQ FT





### Hummingbird Reverse / 2 Bed





108, 112, 208, 212, 308, 312, 408, 412, 508, 512, 608, 612 2 BED + 1 BATH | 921 SQ FT | BALCONY: 51 SQ FT