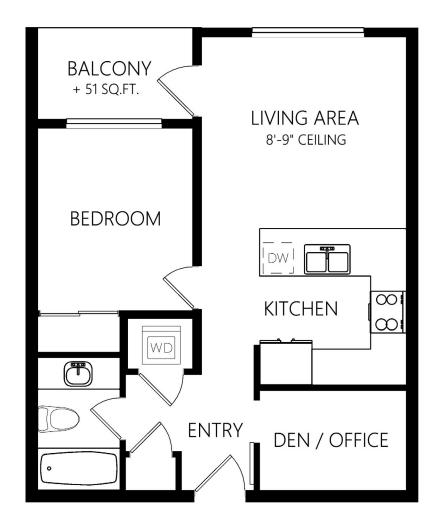

## Waxwing / 1 Bed + Den

(Attainable)

FLOORS 2-6

209, 309, 409, 509, 609

🖞 BẾÐ + 🐧 BATHÀ, 🃐 FINISHEÐ: 654 SQ FT 🛛 📔 BALCONY: 55 SQ FT

MAIN FLOOR

FLOORS 2-6