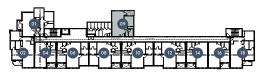

## Waxwing / 1 Bed + Den

(Attainable)

FLOORS 2-6

209, 309, 409, 509, 609

🖞 BẾÐ + 🐧 BATHÀ, 🃐 FINISHEÐ: 654 SQ FT 🛛 📔 BALCONY: 55 SQ FT

MAIN FLOOR

FLOORS 2-6