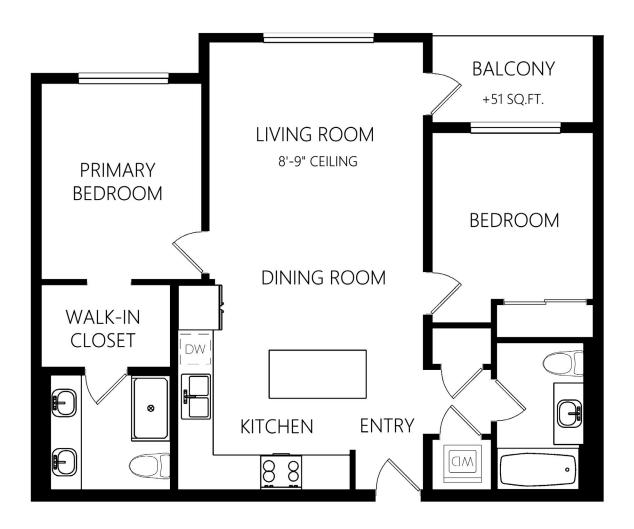

### Hummingbird / 2 Bed

MAIN FLOOR

106, 110, 206, 210, 306, 310, 406, 410, 506, 510, 606, 610 2 BED + 2 BATH | 921 SQ FT | BALCONY: 51 SQ FT