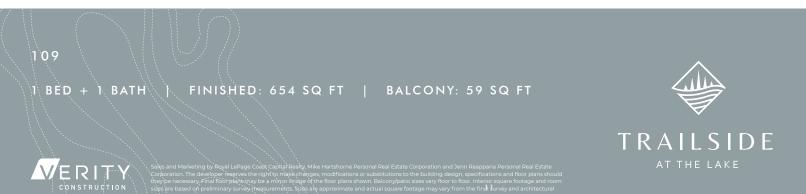

## Waxwing / 1 Bed + Den

(Attainable)

FLOORS 2-6

209, 309, 409, 509, 609

🖞 BẾÐ + 🐧 BATHÀ, 🃐 FINISHEÐ: 654 SQ FT 🛛 📔 BALCONY: 55 SQ FT

MAIN FLOOR

FLOORS 2-6