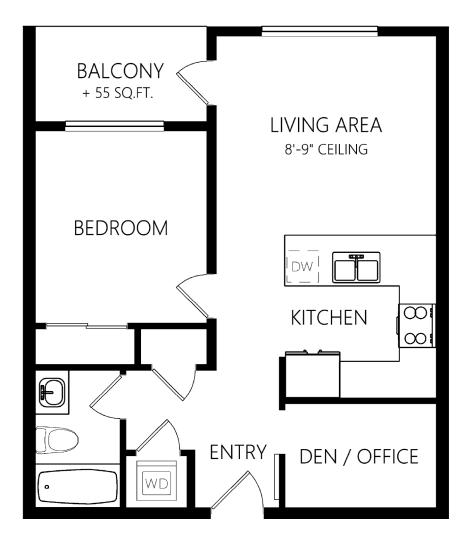

## Waxwing / 1 Bed + Den

(Attainable)

FLOORS 2-6

209, 309, 409, 509, 609

🖞 BẾÐ + 🐧 BATHÀ, 🃐 FINISHEÐ: 654 SQ FT 🛛 📔 BALCONY: 55 SQ FT

MAIN FLOOR

FLOORS 2-6