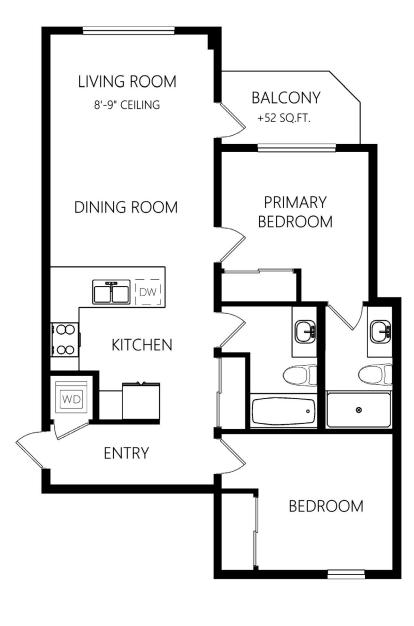

#### Wren / 2 Bed (Attainable)

'ERITY

MAIN FLOOR

FLOORS 2-6

202, 302, 402, 502, 602

2 BED + 2 BATH / 862 SQ FT | BALCONY: 52 SQ

MAIN FLOOR