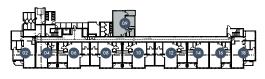

## Waxwing / 1 Bed + Den

(Attainable)

FLOORS 2-6

209, 309, 409, 509, 609

🖞 BẾÐ + 🐧 BATHÀ, 🃐 FINISHEÐ: 654 SQ FT 🛛 📔 BALCONY: 55 SQ FT

MAIN FLOOR

FLOORS 2-6