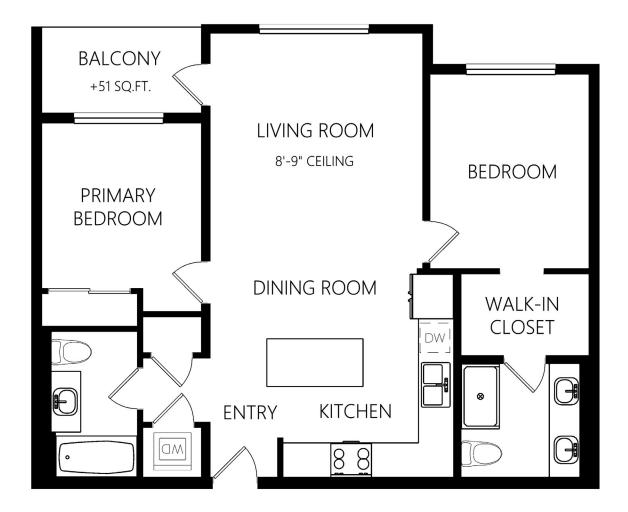

### Hummingbird / 2 Bed

MAIN FLOOR

106, 110, 206, 210, 306, 310, 406, 410, 506, 510, 606, 610 2 BED + 2 BATH | 921 SQ FT | BALCONY: 51 SQ FT