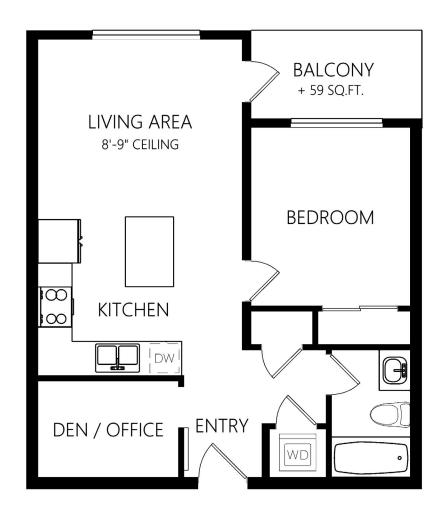

## Waxwing / 1 Bed + Den

(Attainable)

FLOORS 2-6

209, 309, 409, 509, 609

🖞 BẾÐ + 🐧 BATHÀ, 🃐 FINISHEÐ: 654 SQ FT 🛛 📔 BALCONY: 55 SQ FT

MAIN FLOOR

FLOORS 2-6